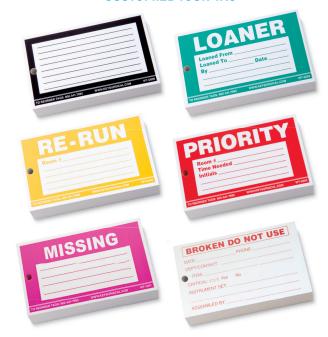

## **WRITE-ON TAGS**

Key Surgical® Write-On Tags offer a simple and colorful solution for communicating between departments. Write-On Tags allow you to capture specific handling instructions when more detailed information is necessary. Pre-printed tags can help communicate the message clearly and efficiently. Need a specific design? Customize your tag with usl

## **ABOUT:**

- 3" x 5"
- Durable and economical
- Includes cable ties and 1 lab marker
- Styles available:
  - -pre-printed messages (one-sided or two-sided)
  - -blank
- Compatible with steam and gas plasma sterilization
- Not made with natural rubber latex
- Single use
- 100/pkg

## F----- CUSTOMIZE YOUR TAG ------